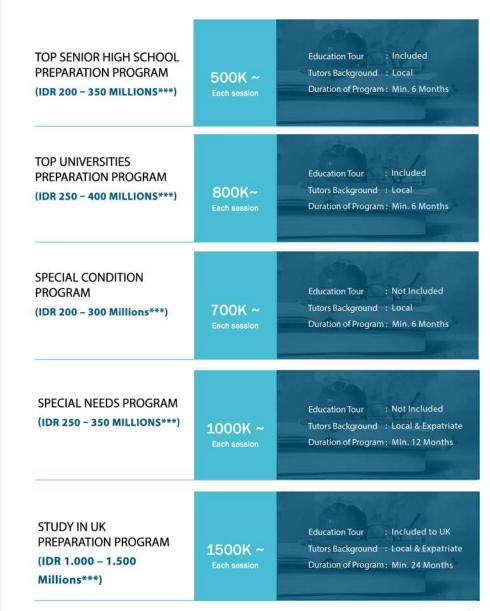

#### Entering Top Senior High School Preparation

Why enter Top High School? Top High School provides the best teachers with competitive environment and well educational facilities that will support learning activity. Our team created this program comprehensively to all National, International Baccalaureate (IB), and Cambridge curriculum.

#### Entering Top University Preparation

Top University Preparation
Program is 1 on 1 tutoring
session that was created specially
to every High School students
preparing to enter Top
Universities such as UI, ITB,
UNPAD, UGM, and ITS.

#### Special Condition Preparation

Student who has special condition is someone whom the academic performance is affected by certain problem such as broken home, adaptation disorder due to school moving, and high possibility of falling a grade due to some reasons.

#### Special Needs Preparation

Special needs preparation program is created exclusively to student who has special needs such as mild dyslexia and mild autism.

\*For elementary, Junior, and Senior High School Student

#### **UK Preparation**

United Kingdom (UK) offers perfect combination between reputable education around the world and the best experience. Three of ten Top Universities are in England. Including the world's first ranked university, which is Oxford. England has 19 universities with excellent teaching grade.