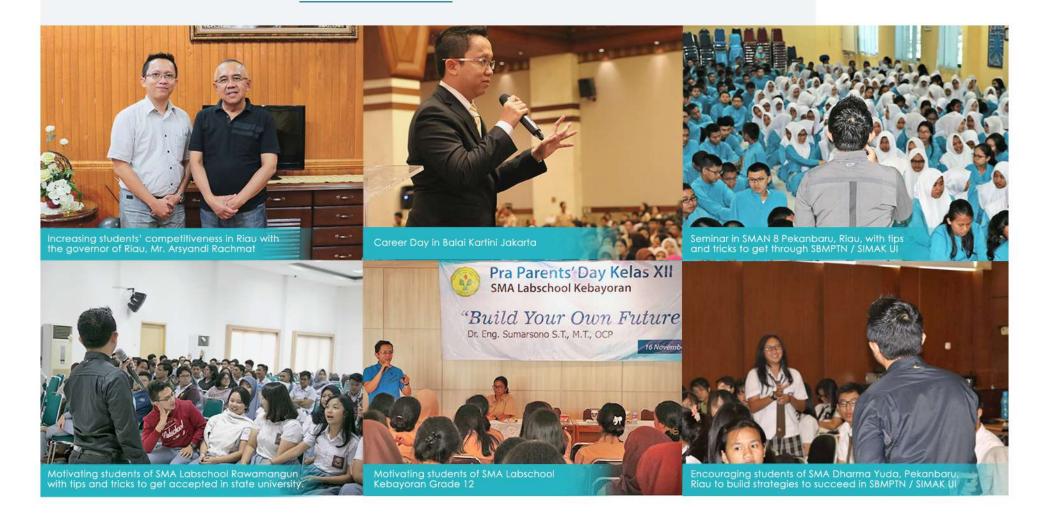

alysis to solve a problem based on client's need and pleasure.











#### **Client Calls**

We receive client calls in order to discuss the information, problem, and target before first meeting.

#### First meeting

Our Founder and CEO / representative meet directly with the clients (student and parents) either analyzing the problem or classifying the strength and weaknesses of the student in order to achieve the target.

#### Proposal

Tailored-made 1-on-1 tutoring program is offered based on our first meeting.

#### Follow Up

Our dedicated staff will follow up the proposal that has been sent to the prospective client.

#### Agreement

The client signs the agreement letter, and also give down payment. Tutoring session could start on schedule.

### MEDIA COVERAGE









# GALLERY



### WWW.ELITE-TUTORS.CO.ID



### DR. ENG. SUMARSONO, S.T., M.T., OCP FOUNDER & CEO OF ELITE TUTORS INDONESIA

\*ANGGOTA RESMI INTERNATIONAL DYSLEXIA ASSOCIATION - USA
\*ANGGOTA PROFESSIONAL NATIONAL TUTORING ASSOCIATION - USA









OPERATIONAL OFFICE - CITY LOFTS TOWER UNIT #1101-1103

JL. K H. MAS MANSYUR NO. 121 - SUDIRMAN DKI JAKARTA 10220

**L** +62 21 2555 8707 / +62 21 2555 8694

L +62 21 2555 8679 / +62 212555 8684

★ WEBSITE: WWW.ELITE-TUTORS.CO.ID